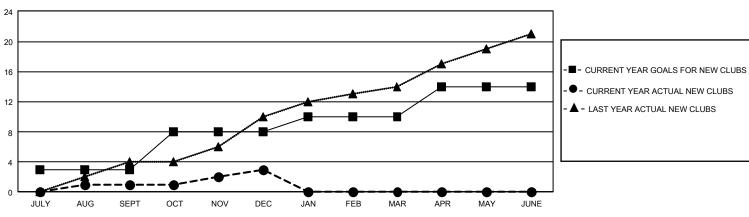

## GAT MONTHLY MEMBERSHIP PROGRESS REPORT Results

GMT Constitutional Area 8, Group D

REPORT DOES NOT INCLUDE CLUBS IN UNDISTRICTED AREAS.

| Clubs                 |               |           |               | Members               |                          |                         |                                                    |
|-----------------------|---------------|-----------|---------------|-----------------------|--------------------------|-------------------------|----------------------------------------------------|
| RESULTS FOR 2022-2023 |               |           |               | RESULTS FOR 2022-2023 |                          |                         |                                                    |
| QUARTER               | NEW CLUB GOAL | NEW CLUBS | DROPPED CLUBS |                       | EMBER GROWTH NET<br>GOAL | MEMBER GROWTH<br>ACTUAL | DROPPED MEMBERS<br>ACTUAL (including<br>transfers) |
| JULY/AUG/SEPT         | - 9           | 1         | 7             | JULY/AUG/SEPT         | 58                       | 180                     | 356                                                |
| OCT/NOV/DEC           | 15            | 2         | 11            | OCT/NOV/DEC           | 85                       | 467                     | 631                                                |
| JAN/FEB/MAR           | 6             | 0         | 0             | JAN/FEB/MAR           | 55                       | 0                       | 0                                                  |
| APR/MAY/JUNE          | 12            | 0         | 0             | APR/MAY/JUNE          | 75                       | 0                       | 0                                                  |