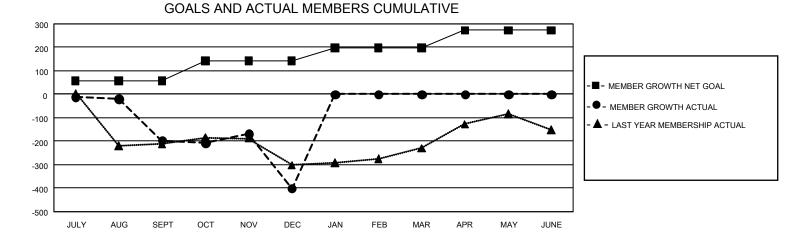

## GAT MONTHLY MEMBERSHIP PROGRESS REPORT Results

GMT Constitutional Area 8, Group D

REPORT DOES NOT INCLUDE CLUBS IN UNDISTRICTED AREAS.

| Clubs                 |               |           |               | Members               |                          |                         |                                                    |
|-----------------------|---------------|-----------|---------------|-----------------------|--------------------------|-------------------------|----------------------------------------------------|
| RESULTS FOR 2022-2023 |               |           |               | RESULTS FOR 2022-2023 |                          |                         |                                                    |
| QUARTER               | NEW CLUB GOAL | NEW CLUBS | DROPPED CLUBS |                       | EMBER GROWTH NET<br>GOAL | MEMBER GROWTH<br>ACTUAL | DROPPED MEMBERS<br>ACTUAL (including<br>transfers) |
| JULY/AUG/SEPT         | - 9           | 1         | 7             | JULY/AUG/SEPT         | 58                       | 180                     | 356                                                |
| OCT/NOV/DEC           | 15            | 2         | 11            | OCT/NOV/DEC           | 85                       | 467                     | 631                                                |
| JAN/FEB/MAR           | 6             | 0         | 0             | JAN/FEB/MAR           | 55                       | 0                       | 0                                                  |
| APR/MAY/JUNE          | 12            | 0         | 0             | APR/MAY/JUNE          | 75                       | 0                       | 0                                                  |